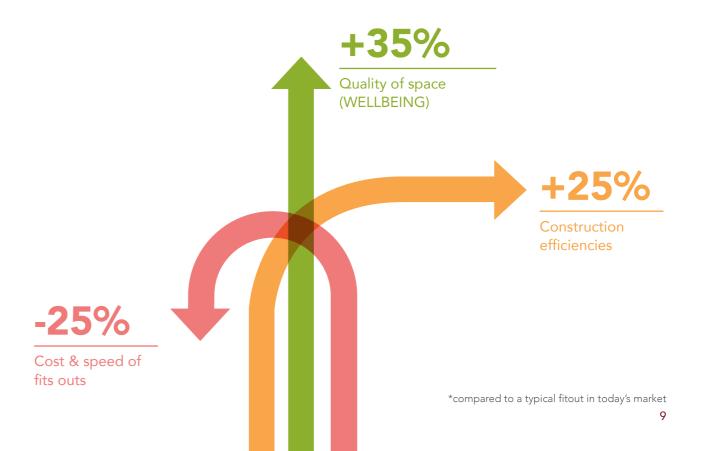

# WE MEAN WHAT WE SAY. AFTER YEARS IN DEVELOPMENT WE INTRODUCE OUR FIRST

INNOVATION.

Seven trade packages combined into one neat plug-and-play smart device.

Smart Ceiling™ allows unparalleled environmental control of your cellular office spaces – at a fraction of the cost of traditional methods.

Designed to WELL Standards, operated by machine learning and featuring carbon counting and one-swipe offsetting as standard.

Smart ceiling will revolutionise the design, construction and use of our spaces, meeting Carbon Neutral targets years ahead of our deadline.